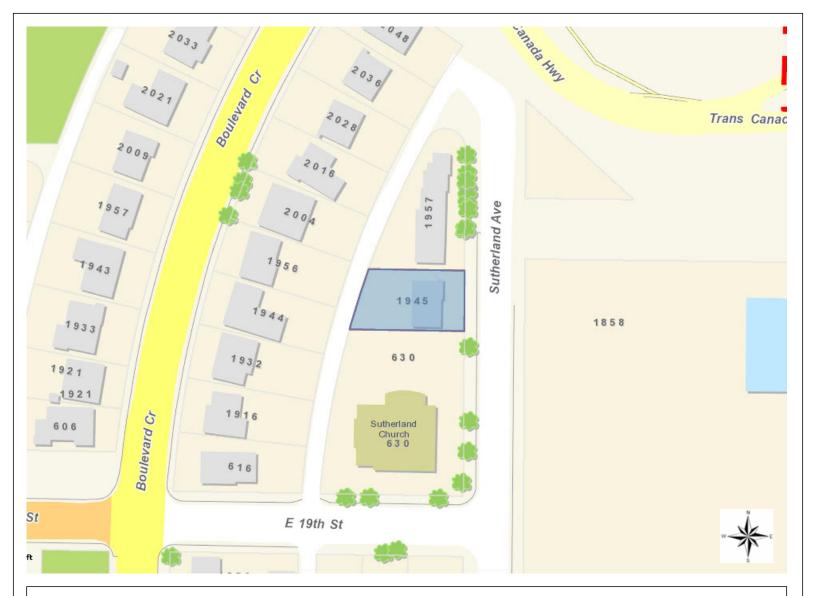

## 1945 Sutherland Ave

Unit Count: 2 Neighbourhood: Grand Boulevard

Legal Description: LOT: 21 Block: 12 DL: 550 Plan: 9445

Area sq metres: 705.75 Area sq feet: 7596.83

Property ID Number: 002-600-471 Property Roll Number: 012026.000