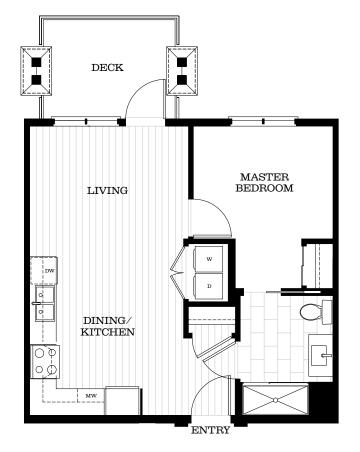

The material provided herein is for general informational purposes only and is not intended to depict as-built construction designs. The Developer reserves the right in its discretion to make changes to the floor plans, project designs, features and dimensions. Square footages are approximate and have been calculated from preliminary strata plan drawings. Actual final dimensions following completion of construction may vary from those set out herein, E.&.O.E. Marcon Lynn Valley Homes Ltd.













The material provided herein is for general informational purposes only and is not intended to depict as-built construction designs. The Developer reserves the right in its discretion to make changes to the floor plans, project designs, features and dimensions. Square footages are approxi