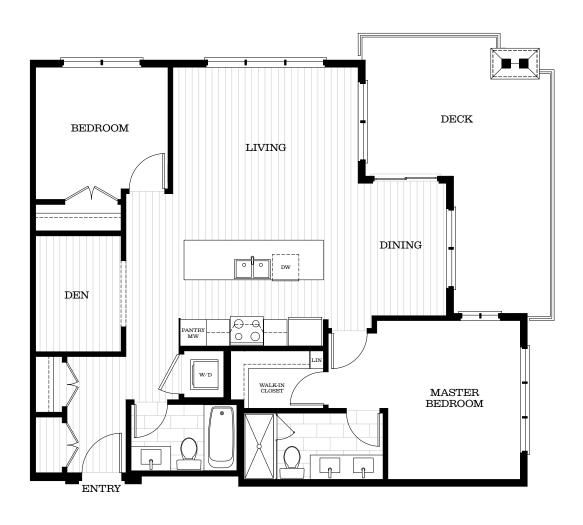

or plans, project designs, features and dimensions. Square footages are approximate and have been calculated from preliminary strata plan drawings. Actual final dimensions following completion of construction may vary from those set out herein, E.&.O.E. Marcon Lynn Valley Homes Ltd.







The material provided herein is for general informational purposes only and is not intended to depict as-built construction designs. The Developer reserves the right in its discretion to make changes to the floor plans, project designs, features and dimensions. Square footages are approximate and have been calculated from preliminary strata plan drawings. Actual final dimensions following completion of construction may vary from those set out herein, E.&.O.E. Marcon Lynn Valley Homes Ltd.





















2 BEDROOM + DEN 1044 SQ. FT. + 314 SQ.FT. PATIO