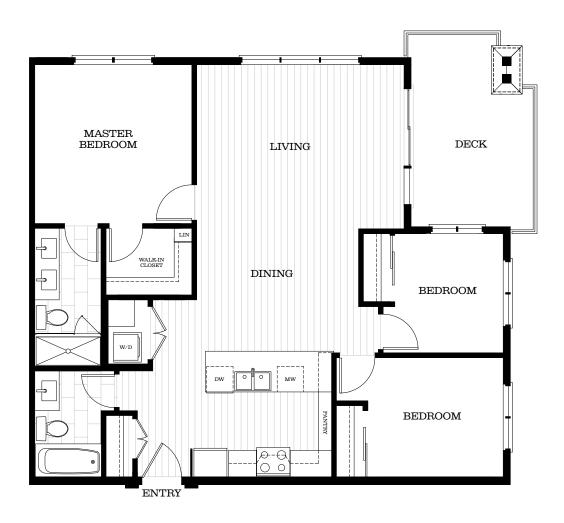

es are approximate and have been calculated from preliminary strata plan drawings. Actual final dimensions following completion of construction may vary from those set out herein, E.&.O.E. Marcon Lynn Valley Homes Ltd.







The material provided herein is for general informational purposes only and is not intended to depict as-built construction designs. The Developer reserves the right in its discretion to make changes to the floor plans, project designs, features and dimensions. Square footages are approximate and have been calculated from preliminary strata plan drawings. Actual final dimensions following completion of construction may vary from those set out herein, E.&.O.E. Marcon Lynn Valley Homes Ltd.





















2 BEDROOM + DEN 1044 SQ. FT. + 314 SQ.FT. PATIO