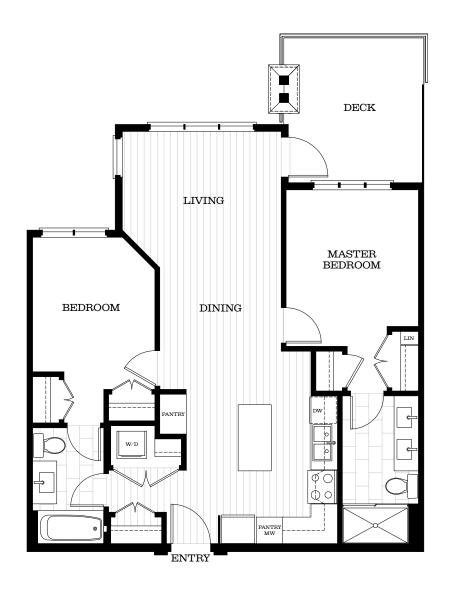

project designs, features and dimensions. Square footages are approximate and have been calculated from preliminary strata plan drawings. Actual final dimensions following completion of construction may vary from those set out herein, E.&.O.E. Marcon Lynn Valley Homes Ltd.













The material provided herein is for general informational purposes only and is not intended to depict as-built construction designs. The Developer reserves the right in its discretion to make changes to the floor plans, project designs, features and dimensions. Square footages are approximate and have been calculated from preliminary strata plan drawings. Actual final dimensions following completion of construction may vary from those set out herein. E&.O.E. Marcon Lym Valley Homes Ltd.





























The material provided herein is for general informational purposes only and is not intended to depict as-built construction designs. The Developer reserves the right in its discretion to make changes to the floor plans, project designs, features and dimensions. Square footages are approximate and have been calculated from preliminary strata plan drawings. Actual final dimensions following completion of construction may vary from those set out herein, E.&.O.E. Marcon Lynn Valley Homes Ltd.







The material provided herein is for general informational purposes only and is not intended to depict as-built construction designs. The Developer reserves the right in its discretion to make changes to the floor plans, project designs, features and dimensions. Square footages are approxima