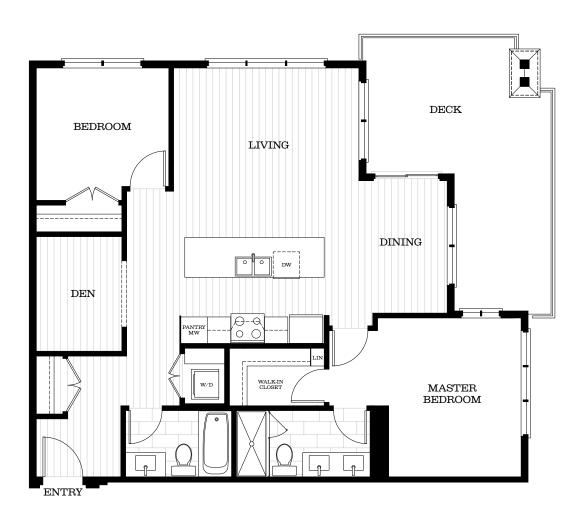

he floor plans, project designs, features and dimensions. Square footages are approximate and have been calculated from preliminary strata plan drawings. Actual final dimensions following completion of construction may vary from those set out herein, E.&.O.E. Marcon Lynn Valley Homes Ltd.







The material provided herein is for general informational purposes only and is not intended to depict as-built construction designs. The Developer reserves the right in its discretion to make changes to the floor plans, project designs, features and dimensions. Square footages are approximate and have been calculated from preliminary strata plan drawings. Actual final dimensions following completion of construction may vary from those set out herein, E.&.O.E. Marcon Lynn Valley Homes Ltd.





















2 BEDROOM + DEN 1044 SQ. FT. + 314 SQ.FT. PATIO