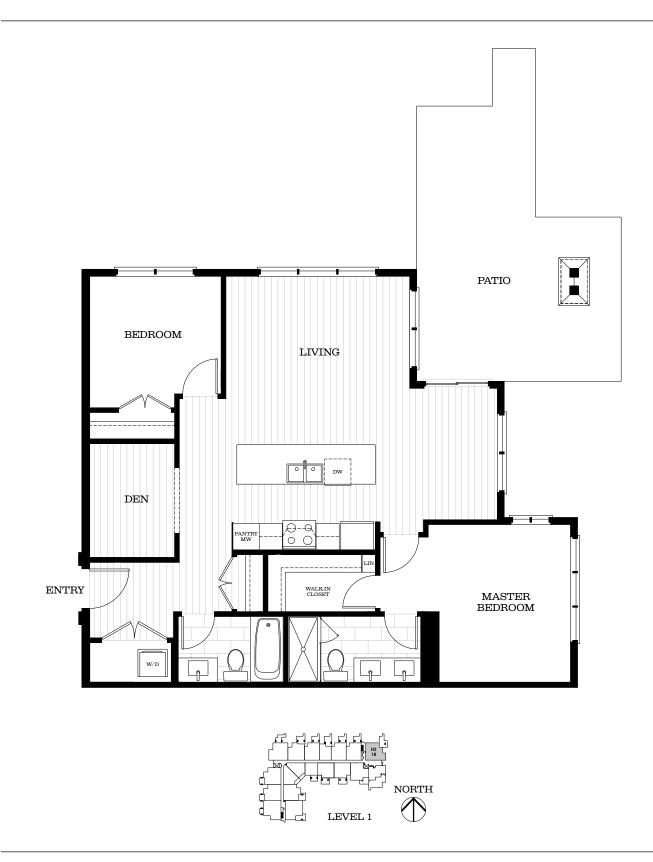

are footages are approximate and have been calculated from preliminary strata plan drawings. Actual final dimensions following completion of construction may vary from those set out herein, E.&.O.E. Marcon Lynn Valley Homes Ltd.







The material provided herein is for general informational purposes only and is not intended to depict as-built construction designs. The Developer reserves the right in its discretion to make changes to the floor plans, project designs, features and dimensions. Square footages are approximate and have been calculated from preliminary strata plan drawings. Actual final dimensions following completion of construction may vary from those set out herein, E.&.O.E. Marcon Lynn Valley Homes Ltd.





















2 BEDROOM + DEN 1044 SQ. FT. + 314 SQ.FT. PATIO