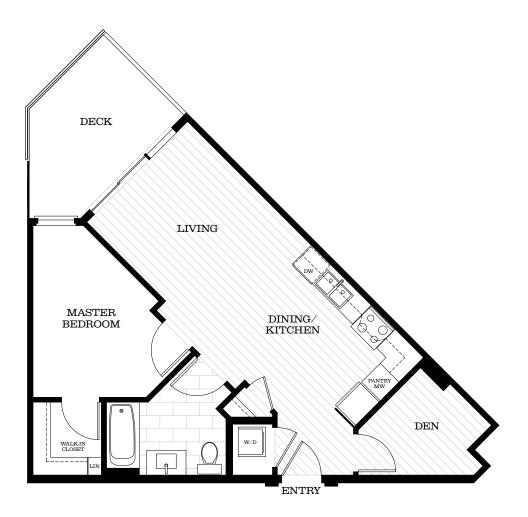

The material provided herein is for general informational purposes only and is not intended to depict as-built construction designs. The Developer reserves the right in its discretion to make changes to the floor plans, project designs, features and dimensions. Square footages are approximate and have been calculated from preliminary strata plan drawings. Actual final dimensions following completion of construction may vary from those set out herein, E.&.O.E. Marcon Lynn Valley Homes Ltd.

2 BEDROOM + DEN 1044 SQ. FT. + 314 SQ.FT. PATIO