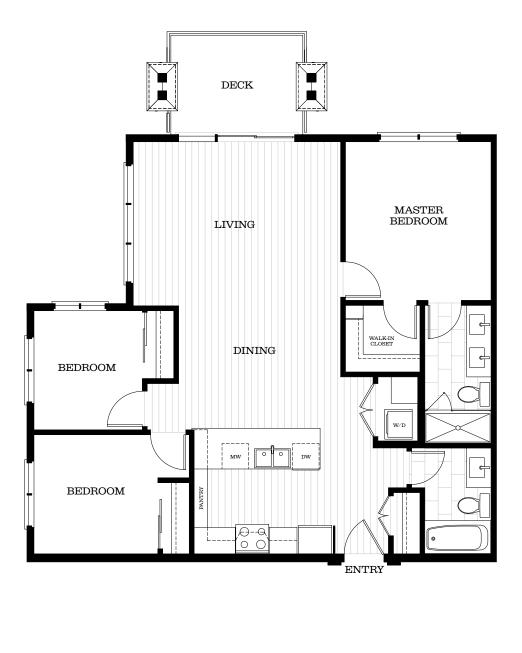

footages are approximate and have been calculated from preliminary strata plan drawings. Actual final dimensions following completion of construction may vary from those set out herein, E.&.O.E. Marcon Lynn Valley Homes Ltd.







The material provided herein is for general informational purposes only and is not intended to depict as-built construction designs. The Developer reserves the right in its discretion to make changes to the floor plans, project designs, features and dimensions. Square footages are approximate and have been calculated from preliminary strata plan drawings. Actual final dimensions following completion of construction may vary from those set out herein, E.&.O.E. Marcon Lynn Valley Homes Ltd.





















2 BEDROOM + DEN 1044 SQ. FT. + 314 SQ.FT. PATIO