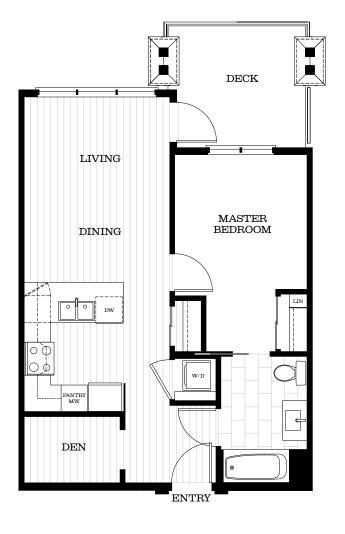

The material provided herein is for general informational purposes only and is not intended to depict as-built construction designs. The Developer reserves the right in its discretion to make changes to the floor plans, project designs, features and dimensions. Square footages are approximate and have been calculated from preliminary strata plan drawings. Actual final dimensions following completion of construction may vary from those set out herein, E.&.O.E. Marcon Lynn Valley Homes Ltd.













The material provided herein is for general informational purposes only and is not intended to depict as-built construction designs. The Developer reserves the right in its discretion to make changes to the floor plans, project designs, features and dimensions. Square footages are a