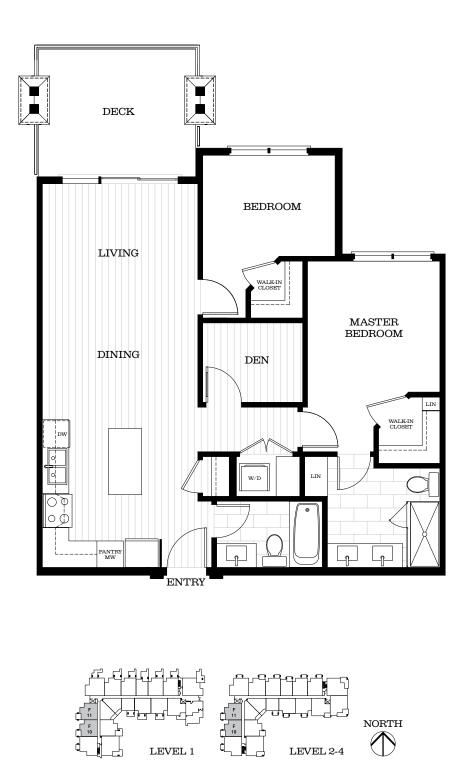

2 BEDROOM + DEN 1044 SQ. FT. + 314 SQ.FT. PATIO

The material provided herein is for general informational purposes only and is not intended to depict as-built construction designs. The Developer reserves the right in its discretion to make changes to the floor plans, project designs, features and dimensions. Square footages are approximate and have been calculated from preliminary strata plan drawings. Actual final dimensions following completion of construction may vary from those set out herein, E.&.O.E. Marcon Lynn Valley Homes Ltd.