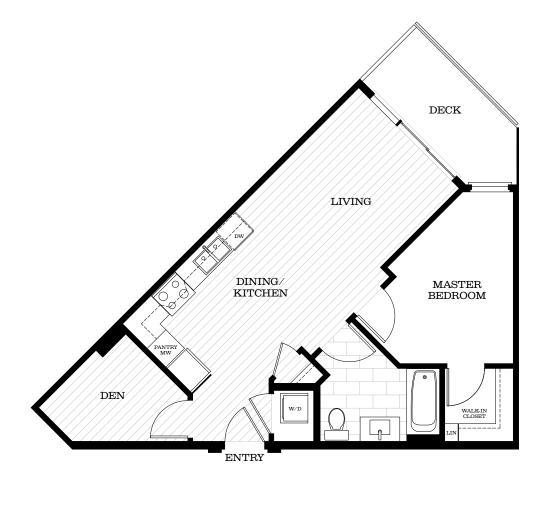

The material provided herein is for general informational purposes only and is not intended to depict as-built construction designs. The Developer reserves the right in its discretion to make changes to the floor plans, project designs, features and dimensions. Square footages are approximate and have been calculated from preliminary strata plan drawings. Actual final dimensions following completion of construction may vary from those set out herein, E.&.O.E. Marcon Lynn Valley Homes Ltd.

2 BEDROOM + DEN 1044 SQ. FT. + 314 SQ.FT. PATIO